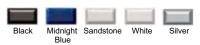

new filtering system must captures gasses and particles at the nano size level.



# 402

#### STAGE 1 - Large Particle Pre-filter

• Removes particles easily seen by the naked eye (e.g. dust, hair and pet dander)

#### **STAGE 2 - Medium Particle Pre-filter**

· Removes small to medium size particles (e.g. molds, spores and pollen)

#### STAGE 3 - Nearly 15 lbs. of Proprietary Carbon Blend

· Removes chemicals, gases and odors (e.g. sulfuric acid and ammonia)

#### STAGE 4 - 60 sq. ft. of Certified HEPA

 Removes 99.97% of all particles larger than 0.3 microns

#### **STAGE 5 - HEGA Carbon Cloth**

High Efficiency Gas Arrestance

# WARRANTY

Five years on all parts and labor excluding the filter cartridge. The filter cartridge comes with a 5 year pro-rated guarantee.

# AVAILABLE COLORS



# FAN/MOTOR ASSEMBLY

Centrifugal fan 3-speed control switch PSC motor Power - 1.1 amp 135 watts at highest setting CSA, NRTL and CE approved

## HOUSING CONSTRUCTION

22 gauge steel Powder coating paint finish 360 degree intake

# DIRECTIONAL AIR FLOW

Austin Air's directional air flow allows you to direct air into breathing area where you stand, sit or sleep.

## DIMENSIONS

Height: 23 inches Width: 14.5 x 14.5 inches Weight: 45 pounds



Your Qualified Austin Air Dealer: